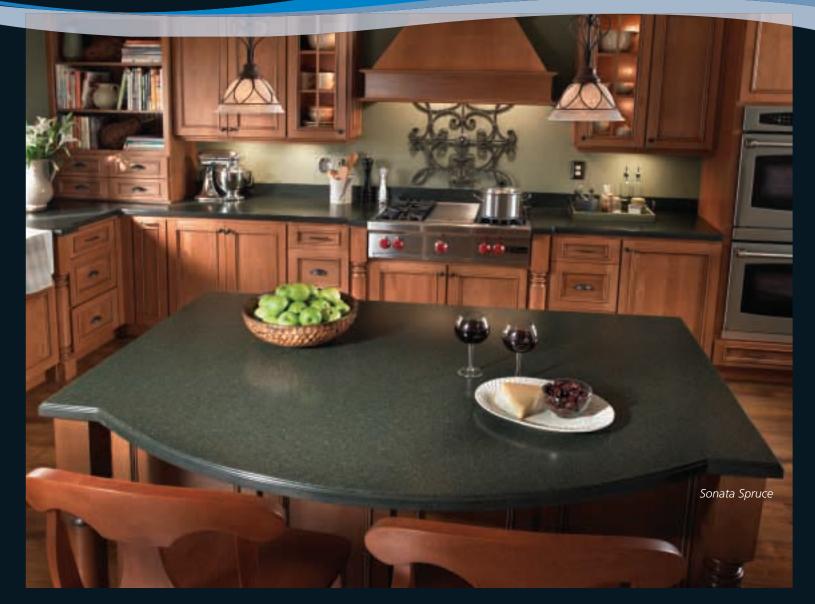

Alluring colors • Lasting impresssions

beauty that endures

Look Deeper into the rich colors and designs by Wilsonart. Experience the luxury and prestige of a surface that's as durable as it is beautiful, renewable and repairable, and resistant to stains, mold and mildew. Imagine a surface that allows you to create the look and design you've always wanted. A surface that's easy to maintain and easy to love.

17-3/4" (45.08cm) Visit www.wilsonartsolidsurface.com for more detailed technical information. Sinks are not to scale.

11-1/2" (29.20cm)

6-1/2" (16.51cm)

-

.9

0.00

beyond granite

Select Wilsonart colors are designed to showcase the key elements of granite patterns. But unlike granite, Wilsonart<sup>®</sup> Solid Surface has inconspicuous, waterproof seams and coordinates with Wilsonart sinks and bowls. It's bacteria resistant, easy to keep clean and never needs to be sealed. Custom design options are limited only by your imagination. Enhance your living space with the luxurious look and feel of Wilsonart Solid Surface.