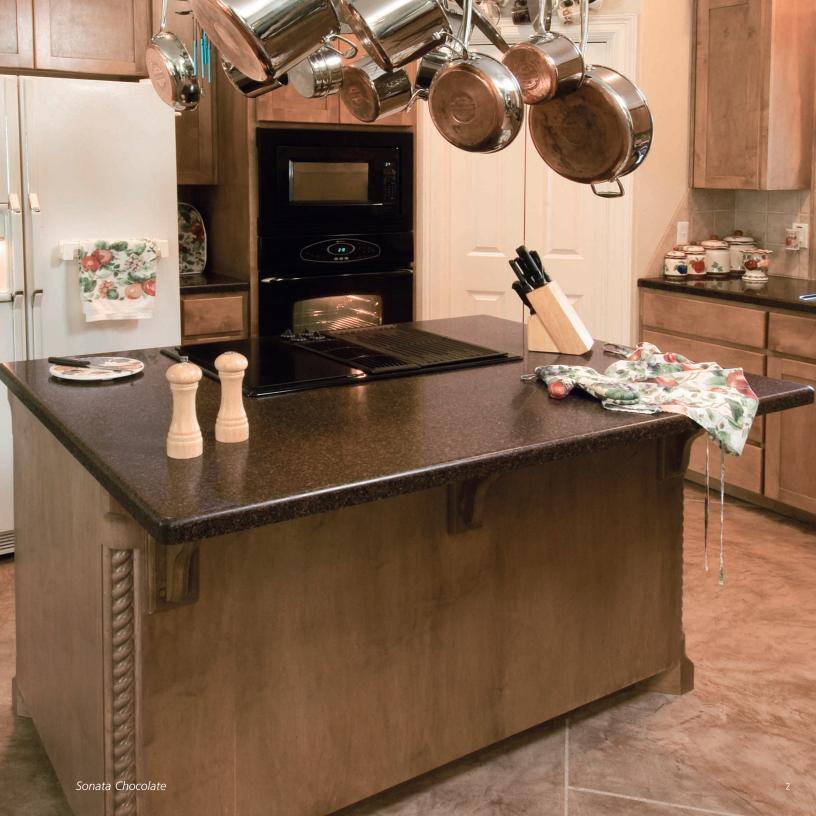

17-3/4" (45.08cm) Visit www.wilsonartsolidsurface.com for more detailed technical information. Sinks are not to scale.

11-1/2" (29.20cm)

6-1/2" (16.51cm)

-

.9

0.00

beyond granite

Select Wilsonart colors are designed to showcase the key elements of granite patterns. But unlike granite, Wilsonart<sup>®</sup> Solid Surface has inconspicuous, waterproof seams and coordinates with Wilsonart sinks and bowls. It's bacteria resistant, easy to keep clean and never needs to be sealed. Custom design options are limited only by your imagination. Enhance your living space with the luxurious look and feel of Wilsonart Solid Surface.