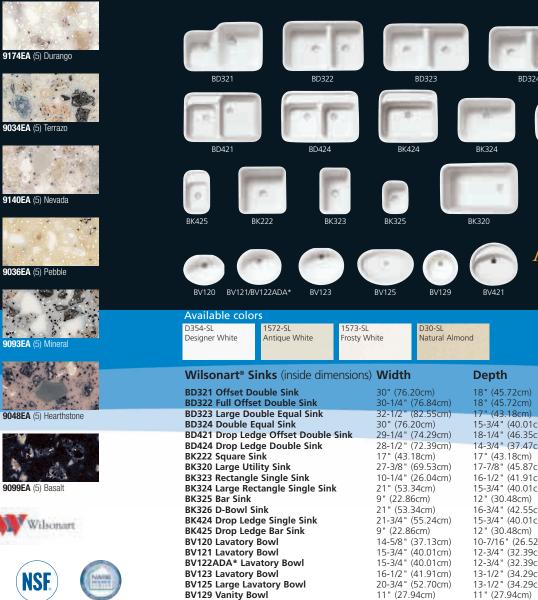

9037EA (5) Sandrift

038EA (5) Flagstone

9042EA (5) Bedrock

9088EA (5) Prairie Sage

NSF51

Look deeper into our full line of solid surface double sinks, bar sinks, and lavatory bowls. They come in a variety of styles to complement your countertop, and feature a smooth, clean transition for great looks and easy maintenance. Wilsonart<sup>®</sup> Sinks are renewable, stain-resistant, and are covered by a ten-year installed, transferable residential limited warranty.

|                                                                                                                                                                                                                                                                                                                                                                                                                                                                                                                                                                                                                                                                                                                                                                                                                                                                                                                                                                                                                                                                                                                                                                                                                                                                                                                                                                                                                                                                                                                                                                                                                                                                                                                                                                                                                                                                                                                                                                                                                                                                                                                                                                                                                                                                                                                                                                                                                                                                                                                                                                                                                                                                                   | -                                                                                                                                                                                                                                                                                                                                                                                                         | R O                                                                                                                                                                                                                                                                                                                                                                                                                   |                                                                                                                                                                                                                                                                                                                             |
|-----------------------------------------------------------------------------------------------------------------------------------------------------------------------------------------------------------------------------------------------------------------------------------------------------------------------------------------------------------------------------------------------------------------------------------------------------------------------------------------------------------------------------------------------------------------------------------------------------------------------------------------------------------------------------------------------------------------------------------------------------------------------------------------------------------------------------------------------------------------------------------------------------------------------------------------------------------------------------------------------------------------------------------------------------------------------------------------------------------------------------------------------------------------------------------------------------------------------------------------------------------------------------------------------------------------------------------------------------------------------------------------------------------------------------------------------------------------------------------------------------------------------------------------------------------------------------------------------------------------------------------------------------------------------------------------------------------------------------------------------------------------------------------------------------------------------------------------------------------------------------------------------------------------------------------------------------------------------------------------------------------------------------------------------------------------------------------------------------------------------------------------------------------------------------------------------------------------------------------------------------------------------------------------------------------------------------------------------------------------------------------------------------------------------------------------------------------------------------------------------------------------------------------------------------------------------------------------------------------------------------------------------------------------------------------|-----------------------------------------------------------------------------------------------------------------------------------------------------------------------------------------------------------------------------------------------------------------------------------------------------------------------------------------------------------------------------------------------------------|-----------------------------------------------------------------------------------------------------------------------------------------------------------------------------------------------------------------------------------------------------------------------------------------------------------------------------------------------------------------------------------------------------------------------|-----------------------------------------------------------------------------------------------------------------------------------------------------------------------------------------------------------------------------------------------------------------------------------------------------------------------------|
| BD321 BD322                                                                                                                                                                                                                                                                                                                                                                                                                                                                                                                                                                                                                                                                                                                                                                                                                                                                                                                                                                                                                                                                                                                                                                                                                                                                                                                                                                                                                                                                                                                                                                                                                                                                                                                                                                                                                                                                                                                                                                                                                                                                                                                                                                                                                                                                                                                                                                                                                                                                                                                                                                                                                                                                       | BD323                                                                                                                                                                                                                                                                                                                                                                                                     | BD324                                                                                                                                                                                                                                                                                                                                                                                                                 |                                                                                                                                                                                                                                                                                                                             |
| BD421 BD424                                                                                                                                                                                                                                                                                                                                                                                                                                                                                                                                                                                                                                                                                                                                                                                                                                                                                                                                                                                                                                                                                                                                                                                                                                                                                                                                                                                                                                                                                                                                                                                                                                                                                                                                                                                                                                                                                                                                                                                                                                                                                                                                                                                                                                                                                                                                                                                                                                                                                                                                                                                                                                                                       | BK424                                                                                                                                                                                                                                                                                                                                                                                                     | вк324 вк                                                                                                                                                                                                                                                                                                                                                                                                              | 326                                                                                                                                                                                                                                                                                                                         |
| BK425 BK222 BK323                                                                                                                                                                                                                                                                                                                                                                                                                                                                                                                                                                                                                                                                                                                                                                                                                                                                                                                                                                                                                                                                                                                                                                                                                                                                                                                                                                                                                                                                                                                                                                                                                                                                                                                                                                                                                                                                                                                                                                                                                                                                                                                                                                                                                                                                                                                                                                                                                                                                                                                                                                                                                                                                 | вк325                                                                                                                                                                                                                                                                                                                                                                                                     | BK320                                                                                                                                                                                                                                                                                                                                                                                                                 |                                                                                                                                                                                                                                                                                                                             |
| BV120 BV121/BV122ADA* BV123                                                                                                                                                                                                                                                                                                                                                                                                                                                                                                                                                                                                                                                                                                                                                                                                                                                                                                                                                                                                                                                                                                                                                                                                                                                                                                                                                                                                                                                                                                                                                                                                                                                                                                                                                                                                                                                                                                                                                                                                                                                                                                                                                                                                                                                                                                                                                                                                                                                                                                                                                                                                                                                       | BV125 BV129                                                                                                                                                                                                                                                                                                                                                                                               |                                                                                                                                                                                                                                                                                                                                                                                                                       | atory                                                                                                                                                                                                                                                                                                                       |
| Available colors                                                                                                                                                                                                                                                                                                                                                                                                                                                                                                                                                                                                                                                                                                                                                                                                                                                                                                                                                                                                                                                                                                                                                                                                                                                                                                                                                                                                                                                                                                                                                                                                                                                                                                                                                                                                                                                                                                                                                                                                                                                                                                                                                                                                                                                                                                                                                                                                                                                                                                                                                                                                                                                                  |                                                                                                                                                                                                                                                                                                                                                                                                           |                                                                                                                                                                                                                                                                                                                                                                                                                       |                                                                                                                                                                                                                                                                                                                             |
|                                                                                                                                                                                                                                                                                                                                                                                                                                                                                                                                                                                                                                                                                                                                                                                                                                                                                                                                                                                                                                                                                                                                                                                                                                                                                                                                                                                                                                                                                                                                                                                                                                                                                                                                                                                                                                                                                                                                                                                                                                                                                                                                                                                                                                                                                                                                                                                                                                                                                                                                                                                                                                                                                   |                                                                                                                                                                                                                                                                                                                                                                                                           |                                                                                                                                                                                                                                                                                                                                                                                                                       |                                                                                                                                                                                                                                                                                                                             |
| D354-SL 1572-SL 1573-SL<br>Designer White Antique White Frosty W                                                                                                                                                                                                                                                                                                                                                                                                                                                                                                                                                                                                                                                                                                                                                                                                                                                                                                                                                                                                                                                                                                                                                                                                                                                                                                                                                                                                                                                                                                                                                                                                                                                                                                                                                                                                                                                                                                                                                                                                                                                                                                                                                                                                                                                                                                                                                                                                                                                                                                                                                                                                                  | D30-SL<br>Natural Almor                                                                                                                                                                                                                                                                                                                                                                                   | nd                                                                                                                                                                                                                                                                                                                                                                                                                    |                                                                                                                                                                                                                                                                                                                             |
| D354-SL 1572-SL 1573-SL                                                                                                                                                                                                                                                                                                                                                                                                                                                                                                                                                                                                                                                                                                                                                                                                                                                                                                                                                                                                                                                                                                                                                                                                                                                                                                                                                                                                                                                                                                                                                                                                                                                                                                                                                                                                                                                                                                                                                                                                                                                                                                                                                                                                                                                                                                                                                                                                                                                                                                                                                                                                                                                           | hite Natural Almor                                                                                                                                                                                                                                                                                                                                                                                        | nd<br>Depth                                                                                                                                                                                                                                                                                                                                                                                                           | Bowl Depth                                                                                                                                                                                                                                                                                                                  |
| D354-SL<br>Designer White 1572-SL<br>Antique White 1573-SL<br>Frosty Wi<br>Wilsonart® Sinks (inside dimensions)<br>BD321 Offset Double Sink<br>BD322 Full Offset Double Sink                                                                                                                                                                                                                                                                                                                                                                                                                                                                                                                                                                                                                                                                                                                                                                                                                                                                                                                                                                                                                                                                                                                                                                                                                                                                                                                                                                                                                                                                                                                                                                                                                                                                                                                                                                                                                                                                                                                                                                                                                                                                                                                                                                                                                                                                                                                                                                                                                                                                                                      | hite Natural Almor<br>Width<br>30" (76.20cm)<br>30-1/4" (76.84cm)                                                                                                                                                                                                                                                                                                                                         | <b>Depth</b><br>18" (45.72cm)<br>18" (45.72cm)                                                                                                                                                                                                                                                                                                                                                                        | 8" (20.32cm)<br>8" (20.32cm)                                                                                                                                                                                                                                                                                                |
| D354-SL<br>Designer White<br><b>Wilsonart® Sinks</b> (inside dimensions)<br><b>BD321 Offset Double Sink</b><br><b>BD322 Full Offset Double Sink</b><br><b>BD323 Large Double Equal Sink</b>                                                                                                                                                                                                                                                                                                                                                                                                                                                                                                                                                                                                                                                                                                                                                                                                                                                                                                                                                                                                                                                                                                                                                                                                                                                                                                                                                                                                                                                                                                                                                                                                                                                                                                                                                                                                                                                                                                                                                                                                                                                                                                                                                                                                                                                                                                                                                                                                                                                                                       | hite Natural Almor<br>Width<br>30" (76.20cm)<br>30-1/4" (76.84cm)<br>32-1/2" (82.55cm)                                                                                                                                                                                                                                                                                                                    | Depth<br>18" (45.72cm)<br>18" (45.72cm)<br>17" (43.18cm)                                                                                                                                                                                                                                                                                                                                                              | 8" (20.32cm)<br>8" (20.32cm)<br>7-3/4" (19.69cm)                                                                                                                                                                                                                                                                            |
| D354-SL<br>Designer White<br>1572-SL<br>Antique White<br>1573-SL<br>Frosty Wilsonart® Sinks (inside dimensions)<br>BD321 Offset Double Sink<br>BD322 Full Offset Double Sink<br>BD323 Large Double Equal Sink<br>BD324 Double Equal Sink                                                                                                                                                                                                                                                                                                                                                                                                                                                                                                                                                                                                                                                                                                                                                                                                                                                                                                                                                                                                                                                                                                                                                                                                                                                                                                                                                                                                                                                                                                                                                                                                                                                                                                                                                                                                                                                                                                                                                                                                                                                                                                                                                                                                                                                                                                                                                                                                                                          | hite Natural Almor<br>Width<br>30" (76.20cm)<br>30-1/4" (76.84cm)<br>32-1/2" (82.55cm)<br>30" (76.20cm)                                                                                                                                                                                                                                                                                                   | Depth<br>18" (45.72cm)<br>18" (45.72cm)<br>17" (43.18cm)<br>15-3/4" (40.01cm)                                                                                                                                                                                                                                                                                                                                         | 8" (20.32cm)<br>8" (20.32cm)<br>7-3/4" (19.69cm)<br>8-1/2" (21.59cm)                                                                                                                                                                                                                                                        |
| D354-SL<br>Designer White<br><b>Wilsonart® Sinks</b> (inside dimensions)<br><b>BD321 Offset Double Sink</b><br><b>BD322 Full Offset Double Sink</b><br><b>BD323 Large Double Equal Sink</b>                                                                                                                                                                                                                                                                                                                                                                                                                                                                                                                                                                                                                                                                                                                                                                                                                                                                                                                                                                                                                                                                                                                                                                                                                                                                                                                                                                                                                                                                                                                                                                                                                                                                                                                                                                                                                                                                                                                                                                                                                                                                                                                                                                                                                                                                                                                                                                                                                                                                                       | hite Natural Almor<br>Width<br>30" (76.20cm)<br>30-1/4" (76.84cm)<br>32-1/2" (82.55cm)                                                                                                                                                                                                                                                                                                                    | <b>Depth</b><br>18" (45.72cm)<br>18" (45.72cm)<br>17" (43.18cm)<br>15-3/4" (40.01cm)<br>18-1/4" (46.35cm)                                                                                                                                                                                                                                                                                                             | 8" (20.32cm)<br>8" (20.32cm)<br>7-3/4" (19.69cm)                                                                                                                                                                                                                                                                            |
| D354-SL<br>Designer White<br><b>Wilsonart® Sinks</b> (inside dimensions)<br><b>BD321</b> Offset Double Sink<br><b>BD322 Full Offset Double Sink</b><br><b>BD323 Large Double Equal Sink</b><br><b>BD324 Double Equal Sink</b><br><b>BD324 Double Equal Sink</b><br><b>BD424 Drop Ledge Offset Double Sink</b><br><b>BD424 Drop Ledge Double Sink</b>                                                                                                                                                                                                                                                                                                                                                                                                                                                                                                                                                                                                                                                                                                                                                                                                                                                                                                                                                                                                                                                                                                                                                                                                                                                                                                                                                                                                                                                                                                                                                                                                                                                                                                                                                                                                                                                                                 | hite Natural Almor<br>Width<br>30" (76.20cm)<br>30-1/4" (76.84cm)<br>32-1/2" (82.55cm)<br>30" (76.20cm)<br>29-1/4" (74.29cm)<br>28-1/2" (72.39cm)<br>17" (43.18cm)                                                                                                                                                                                                                                        | <b>Depth</b><br>18" (45.72cm)<br>18" (45.72cm)<br>17" (43.18cm)<br>15-3/4" (40.01cm)<br>18-1/4" (46.35cm)<br>14-3/4" (37.47cm)<br>17" (43.18cm)                                                                                                                                                                                                                                                                       | 8" (20.32cm)<br>8" (20.32cm)<br>7-3/4" (19.69cm)<br>8-1/2" (21.59cm)<br>8-3/4" (22.22cm)<br>8" (20.32 cm)                                                                                                                                                                                                                   |
| D354-SL<br>Designer White<br>1572-SL<br>Antique White<br>1573-SL<br>Frosty W<br>Wilsonart® Sinks (inside dimensions)<br>BD321 Offset Double Sink<br>BD322 Full Offset Double Sink<br>BD323 Large Double Equal Sink<br>BD324 Double Equal Sink<br>BD324 Double Equal Sink<br>BD421 Drop Ledge Offset Double Sink<br>BD421 Drop Ledge Double Sink<br>BD422 Square Sink<br>BK222 Square Sink                                                                                                                                                                                                                                                                                                                                                                                                                                                                                                                                                                                                                                                                                                                                                                                                                                                                                                                                                                                                                                                                                                                                                                                                                                                                                                                                                                                                                                                                                                                                                                                                                                                                                                                                                                                                                                                                                                                                                                                                                                                                                                                                                                                                                                                                                         | hite Natural Almor<br>Width<br>30" (76.20cm)<br>30-1/4" (76.84cm)<br>32-1/2" (82.55cm)<br>30" (76.20cm)<br>29-1/4" (74.29cm)<br>28-1/2" (72.39cm)<br>17" (43.18cm)<br>27-3/8" (69.53cm)                                                                                                                                                                                                                   | <b>Depth</b><br>18" (45.72cm)<br>18" (45.72cm)<br>17" (43.18cm)<br>15-3/4" (40.01cm)<br>18-1/4" (46.35cm)<br>14-3/4" (37.47cm)<br>17" (43.18cm)<br>17" (43.18cm)                                                                                                                                                                                                                                                      | 8" (20.32cm)<br>8" (20.32cm)<br>7-3/4" (19.69cm)<br>8-1/2" (21.59cm)<br>8-1/2" (21.59cm)<br>8-3/4" (22.22cm)<br>8" (20.32 cm)<br>14" (35.56cm)                                                                                                                                                                              |
| D354-SL<br>Designer White<br><b>Wilsonart® Sinks</b> (inside dimensions)<br>BD321 Offset Double Sink<br>BD322 Full Offset Double Sink<br>BD323 Large Double Equal Sink<br>BD324 Double Equal Sink<br>BD324 Double Equal Sink<br>BD421 Drop Ledge Offset Double Sink<br>BD421 Drop Ledge Double Sink<br>BM222 Square Sink<br>BK320 Large Utility Sink<br>BK320 Large Utility Sink<br>BK323 Rectangle Single Sink                                                                                                                                                                                                                                                                                                                                                                                                                                                                                                                                                                                                                                                                                                                                                                                                                                                                                                                                                                                                                                                                                                                                                                                                                                                                                                                                                                                                                                                                                                                                                                                                                                                                                                                                                                                                                                                                                                                                                                                                                                                                                                                                                                                                                                                                   | hite Natural Almor<br>Width<br>30" (76.20cm)<br>30-1/4" (76.84cm)<br>32-1/2" (82.55cm)<br>30" (76.20cm)<br>29-1/4" (74.29cm)<br>28-1/2" (72.39cm)<br>17" (43.18cm)<br>27-3/8" (69.53cm)<br>10-1/4" (26.04cm)                                                                                                                                                                                              | Depth<br>18" (45.72cm)<br>18" (45.72cm)<br>17" (43.18cm)<br>15-3/4" (40.01cm)<br>18-1/4" (46.35cm)<br>14-3/4" (37.47cm)<br>17" (43.18cm)<br>17-7/8" (45.87cm)<br>16-1/2" (41.91cm)                                                                                                                                                                                                                                    | 8" (20.32cm)<br>8" (20.32cm)<br>7-3/4" (19.69cm)<br>8-1/2" (21.59cm)<br>8-1/2" (21.59cm)<br>8-3/4" (22.22cm)<br>8" (20.32 cm)<br>14" (35.56cm)<br>8" (20.32cm)                                                                                                                                                              |
| D354-SL<br>Designer White<br>1572-SL<br>Antique White<br>1573-SL<br>Frosty W<br>Wilsonart® Sinks (inside dimensions)<br>BD321 Offset Double Sink<br>BD322 Full Offset Double Sink<br>BD323 Large Double Equal Sink<br>BD324 Double Equal Sink<br>BD324 Double Equal Sink<br>BD421 Drop Ledge Offset Double Sink<br>BD421 Drop Ledge Double Sink<br>BD422 Square Sink<br>BK222 Square Sink                                                                                                                                                                                                                                                                                                                                                                                                                                                                                                                                                                                                                                                                                                                                                                                                                                                                                                                                                                                                                                                                                                                                                                                                                                                                                                                                                                                                                                                                                                                                                                                                                                                                                                                                                                                                                                                                                                                                                                                                                                                                                                                                                                                                                                                                                         | hite Natural Almor<br>Width<br>30" (76.20cm)<br>30-1/4" (76.84cm)<br>32-1/2" (82.55cm)<br>30" (76.20cm)<br>29-1/4" (74.29cm)<br>28-1/2" (72.39cm)<br>17" (43.18cm)<br>27-3/8" (69.53cm)                                                                                                                                                                                                                   | <b>Depth</b><br>18" (45.72cm)<br>18" (45.72cm)<br>17" (43.18cm)<br>15-3/4" (40.01cm)<br>18-1/4" (46.35cm)<br>14-3/4" (37.47cm)<br>17" (43.18cm)<br>17" (43.18cm)                                                                                                                                                                                                                                                      | 8" (20.32cm)<br>8" (20.32cm)<br>7-3/4" (19.69cm)<br>8-1/2" (21.59cm)<br>8-1/2" (21.59cm)<br>8-3/4" (22.22cm)<br>8" (20.32 cm)<br>14" (35.56cm)                                                                                                                                                                              |
| D354-SL<br>Designer White<br>1572-SL<br>Antique White<br>1573-SL<br>Antique White<br>1573-SL<br>Frosty Wi<br>1573-SL<br>Frosty Wi | hite Natural Almor<br>Width<br>30" (76.20cm)<br>30-1/4" (76.84cm)<br>32-1/2" (82.55cm)<br>30" (76.20cm)<br>29-1/4" (74.29cm)<br>28-1/2" (72.39cm)<br>17" (43.18cm)<br>27-3/8" (69.53cm)<br>10-1/4" (26.04cm)<br>21" (53.34cm)<br>9" (22.88cm)<br>21" (53.34cm)                                                                                                                                            | <b>Depth</b><br>18" (45.72cm)<br>18" (45.72cm)<br>17" (43.18cm)<br>15-3/4" (40.01cm)<br>18-1/4" (46.35cm)<br>14-3/4" (46.35cm)<br>17" (43.18cm)<br>17-7/8" (45.87cm)<br>16-1/2" (41.91cm)<br>15-3/4" (40.01cm)<br>15-3/4" (40.55cm)<br>16-3/4" (42.55cm)                                                                                                                                                              | 8" (20.32cm)<br>8" (20.32cm)<br>7-3/4" (19.69cm)<br>8-1/2" (21.59cm)<br>8-1/2" (21.59cm)<br>8-3/4" (22.22cm)<br>8" (20.32cm)<br>14" (35.56cm)<br>8" (20.32cm)<br>7-1/2" (19.05cm)<br>7-1/2" (19.05cm)                                                                                                                       |
| D354-SL<br>Designer White<br>1572-SL<br>Antique White<br>1573-SL<br>Antique White<br>1573-SL<br>Frosty Wite<br>1573-SL<br>Frosty Wite<br>15                                               | hite Natural Almor<br>Width<br>30" (76.20cm)<br>30-1/4" (76.84cm)<br>32-1/2" (82.55cm)<br>30" (76.20cm)<br>29-1/4" (74.29cm)<br>28-1/2" (72.39cm)<br>17" (43.18cm)<br>27-3/8" (69.53cm)<br>10-1/4" (26.04cm)<br>21" (53.34cm)<br>9" (22.86cm)<br>21" (53.34cm)<br>21-3/4" (55.24cm)                                                                                                                       | <b>Depth</b><br>18" (45.72cm)<br>18" (45.72cm)<br>17" (43.18cm)<br>15-3/4" (40.01cm)<br>14-3/4" (46.35cm)<br>14-3/4" (47.47cm)<br>17" (43.18cm)<br>17-7/8" (45.87cm)<br>16-1/2" (41.91cm)<br>15-3/4" (40.01cm)<br>16-3/4" (42.55cm)<br>15-3/4" (40.01cm)                                                                                                                                                              | 8" (20.32cm)<br>8" (20.32cm)<br>7-3/4" (19.69cm)<br>8-1/2" (21.59cm)<br>8-1/2" (21.59cm)<br>8-3/4" (22.22cm)<br>8" (20.32 cm)<br>14" (35.56cm)<br>8" (20.32cm)<br>7-1/2" (19.05cm)<br>5-1/2" (19.05cm)<br>9-3/4" (24.76cm)                                                                                                  |
| D354-SL<br>Designer White<br>1572-SL<br>Antique White<br>1573-SL<br>Antique White<br>1573-SL<br>Frosty Wi<br>1573-SL<br>Frosty Wi | hite Natural Almor<br>Width<br>30" (76.20cm)<br>30-1/4" (76.84cm)<br>32-1/2" (82.55cm)<br>30" (76.20cm)<br>29-1/4" (74.29cm)<br>28-1/2" (72.39cm)<br>17" (43.18cm)<br>27-3/8" (69.53cm)<br>10-1/4" (26.04cm)<br>21" (53.34cm)<br>9" (22.88cm)<br>21" (53.34cm)                                                                                                                                            | <b>Depth</b><br>18" (45.72cm)<br>18" (45.72cm)<br>17" (43.18cm)<br>15-3/4" (40.01cm)<br>18-1/4" (46.35cm)<br>14-3/4" (46.35cm)<br>17" (43.18cm)<br>17-7/8" (45.87cm)<br>16-1/2" (41.91cm)<br>15-3/4" (40.01cm)<br>15-3/4" (40.55cm)<br>16-3/4" (42.55cm)                                                                                                                                                              | 8" (20.32cm)<br>8" (20.32cm)<br>7-3/4" (19.69cm)<br>8-1/2" (21.59cm)<br>8-1/2" (21.59cm)<br>8-3/4" (22.22cm)<br>8" (20.32cm)<br>14" (35.56cm)<br>8" (20.32cm)<br>7-1/2" (19.05cm)<br>7-1/2" (19.05cm)                                                                                                                       |
| D354-SL<br>Designer White<br>1572-SL<br>Antique White<br>1573-SL<br>Antique White<br>1573-SL<br>Frosty Wi<br>1573-SL<br>Frosty Wi | hite Natural Almor<br>30" (76.2∪cm)<br>30-1/4" (76.84cm)<br>32-1/2" (82.55cm)<br>30" (76.20cm)<br>29-1/4" (74.29cm)<br>28-1/2" (72.39cm)<br>17" (43.18cm)<br>27-3/8" (69.53cm)<br>10-1/4" (26.04cm)<br>21" (53.34cm)<br>9" (22.86cm)<br>21" (53.34cm)<br>21" (53.34cm)<br>9" (22.86cm)<br>14-5/8" (37.13cm)<br>15-3/4" (40.01cm)                                                                          | <b>Depth</b><br>18" (45.72cm)<br>18" (45.72cm)<br>17" (43.18cm)<br>15-3/4" (40.01cm)<br>18-1/4" (46.35cm)<br>14-3/4" (37.47cm)<br>17" (43.18cm)<br>17-7/8" (45.87cm)<br>16-1/2" (41.91cm)<br>15-3/4" (40.01cm)<br>15-3/4" (40.01cm)<br>15-3/4" (42.55cm)<br>15-3/4" (40.01cm)<br>12" (30.48cm)<br>10-7/16" (26.52cm)<br>12-3/4" (32.39cm)                                                                             | 8" (20.32cm)<br>8" (20.32cm)<br>7-3/4" (19.69cm)<br>8-1/2" (21.59cm)<br>8-1/2" (21.59cm)<br>8-3/4" (22.22cm)<br>8" (20.32 cm)<br>14" (35.56cm)<br>8" (20.32cm)<br>7-1/2" (19.05cm)<br>5-1/2" (19.05cm)<br>9-3/4" (24.76cm)<br>6-3/4" (17.14cm)<br>5-3/8" (13.61cm)<br>5-1/2" (13.97cm)                                      |
| D354-SL<br>Designer White<br>1572-SL<br>Antique White<br>1573-SL<br>Antique White<br>1573-SL<br>Frosty Wite<br>1573-SL<br>Frosty Wite<br>15                                               | hite Natural Almor<br>30" (76.20cm)<br>30-1/4" (76.84cm)<br>32-1/2" (82.55cm)<br>30" (76.20cm)<br>29-1/4" (74.29cm)<br>28-1/2" (72.39cm)<br>17" (43.18cm)<br>27-3/8" (69.53cm)<br>10-1/4" (26.04cm)<br>21" (53.34cm)<br>9" (22.86cm)<br>21" (53.34cm)<br>21" (53.34cm)<br>21" (53.34cm)<br>21" (53.34cm)<br>21" (53.34cm)<br>21" (53.34cm)<br>14-5/8" (37.13cm)<br>15-3/4" (40.01cm)<br>15-3/4" (40.01cm) | <b>Depth</b><br>18* (45.72cm)<br>18* (45.72cm)<br>17* (43.18cm)<br>15-3/4* (40.01cm)<br>18-1/4* (46.35cm)<br>14-3/4* (40.35cm)<br>17* (43.18cm)<br>17* (43.18cm)<br>17* (43.18cm)<br>16-1/2* (41.91cm)<br>15-3/4* (40.01cm)<br>15* (40.01cm)<br>15* (30.48cm)<br>16-3/4* (40.01cm)<br>15* (30.48cm)<br>10* 7/16* (26.52cm)<br>12* (30.48cm)<br>10* 7/16* (26.52cm)<br>12* 3/4* (32.39cm)<br>12* 3/4* (32.39cm)        | 8" (20.32cm)<br>8" (20.32cm)<br>7-3/4" (19.69cm)<br>8-1/2" (21.59cm)<br>8-1/2" (21.59cm)<br>8-3/4" (22.22cm)<br>14" (35.56cm)<br>8" (20.32cm)<br>7-1/2" (19.05cm)<br>5-1/2" (13.97cm)<br>9-3/4" (24.76cm)<br>6-3/4" (17.14cm)<br>5-3/8" (13.61cm)<br>5-1/2" (13.97cm)<br>3-1/2" (8.89cm)*                                   |
| D354-SL<br>Designer White<br>1572-SL<br>Antique White<br>1573-SL<br>Antique White<br>1573-SL<br>Frosty Wite<br>1573-SL<br>Frosty Wite<br>15                                               | hite Natural Almor<br>30" (76.20cm)<br>30-1/4" (76.84cm)<br>32-1/2" (82.55cm)<br>30" (76.20cm)<br>29-1/4" (74.29cm)<br>28-1/2" (72.39cm)<br>17" (43.18cm)<br>27-3/8" (69.53cm)<br>10-1/4" (26.04cm)<br>21" (53.34cm)<br>9" (22.86cm)<br>21-3/4" (55.24cm)<br>9" (22.86cm)<br>21-3/4" (55.24cm)<br>9" (22.86cm)<br>14-5/8" (37.13cm)<br>15-3/4" (40.01cm)<br>15-3/4" (40.01cm)<br>16-1/2" (41.91cm)        | <b>Depth</b><br>18* (45.72cm)<br>18* (45.72cm)<br>17* (43.18cm)<br>15-3/4* (40.01cm)<br>14-3/4* (40.35cm)<br>14-3/4* (37.47cm)<br>17* (43.18cm)<br>17* (43.18cm)<br>17* (43.18cm)<br>16-1/2* (41.91cm)<br>15-3/4* (40.01cm)<br>15-3/4* (40.01cm)<br>15-3/4* (40.01cm)<br>15-3/4* (40.01cm)<br>15-3/4* (40.01cm)<br>12* (30.48cm)<br>10-7/16* (26.52cm)<br>12-3/4* (32.39cm)<br>12-3/4* (32.39cm)<br>13-1/2* (34.29cm) | 8" (20.32cm)<br>8" (20.32cm)<br>7-3/4" (19.69cm)<br>8-1/2" (21.59cm)<br>8-1/2" (21.59cm)<br>8-3/4" (22.22cm)<br>8" (20.32 cm)<br>14" (35.56cm)<br>8" (20.32 cm)<br>7-1/2" (19.05cm)<br>5-1/2" (19.05cm)<br>9-3/4" (24.76cm)<br>6-3/4" (17.14cm)<br>5-3/8" (13.61cm)<br>5-1/2" (13.97cm)<br>3-1/2" (8.89cm)*<br>5" (12.70cm) |
| D354-SL<br>Designer White<br>1572-SL<br>Antique White<br>1573-SL<br>Antique White<br>1573-SL<br>Frosty Wite<br>1573-SL<br>Frosty Wite<br>15                                               | hite Natural Almor<br>30" (76.20cm)<br>30-1/4" (76.84cm)<br>32-1/2" (82.55cm)<br>30" (76.20cm)<br>29-1/4" (74.29cm)<br>28-1/2" (72.39cm)<br>17" (43.18cm)<br>27-3/8" (69.53cm)<br>10-1/4" (26.04cm)<br>21" (53.34cm)<br>9" (22.86cm)<br>21" (53.34cm)<br>21" (53.34cm)<br>21" (53.34cm)<br>21" (53.34cm)<br>21" (53.34cm)<br>21" (53.34cm)<br>14-5/8" (37.13cm)<br>15-3/4" (40.01cm)<br>15-3/4" (40.01cm) | <b>Depth</b><br>18* (45.72cm)<br>18* (45.72cm)<br>17* (43.18cm)<br>15-3/4* (40.01cm)<br>18-1/4* (46.35cm)<br>14-3/4* (40.35cm)<br>17* (43.18cm)<br>17* (43.18cm)<br>17* (43.18cm)<br>16-1/2* (41.91cm)<br>15-3/4* (40.01cm)<br>15* (40.01cm)<br>15* (30.48cm)<br>16-3/4* (40.01cm)<br>15* (30.48cm)<br>10* 7/16* (26.52cm)<br>12* (30.48cm)<br>10* 7/16* (26.52cm)<br>12* 3/4* (32.39cm)<br>12* 3/4* (32.39cm)        | 8" (20.32cm)<br>8" (20.32cm)<br>7-3/4" (19.69cm)<br>8-1/2" (21.59cm)<br>8-1/2" (21.59cm)<br>8-3/4" (22.22cm)<br>14" (35.56cm)<br>8" (20.32cm)<br>7-1/2" (19.05cm)<br>5-1/2" (13.97cm)<br>9-3/4" (24.76cm)<br>6-3/4" (17.14cm)<br>5-3/8" (13.61cm)<br>5-1/2" (13.97cm)<br>3-1/2" (8.89cm)*                                   |

17-3/4" (45.08cm) Visit www.wilsonartsolidsurface.com for more detailed technical information. Sinks are not to scale.

11-1/2" (29.20cm)

6-1/2" (16.51cm)

-

.9

0.00

beyond granite

Select Wilsonart colors are designed to showcase the key elements of granite patterns. But unlike granite, Wilsonart<sup>®</sup> Solid Surface has inconspicuous, waterproof seams and coordinates with Wilsonart sinks and bowls. It's bacteria resistant, easy to keep clean and never needs to be sealed. Custom design options are limited only by your imagination. Enhance your living space with the luxurious look and feel of Wilsonart Solid Surface.