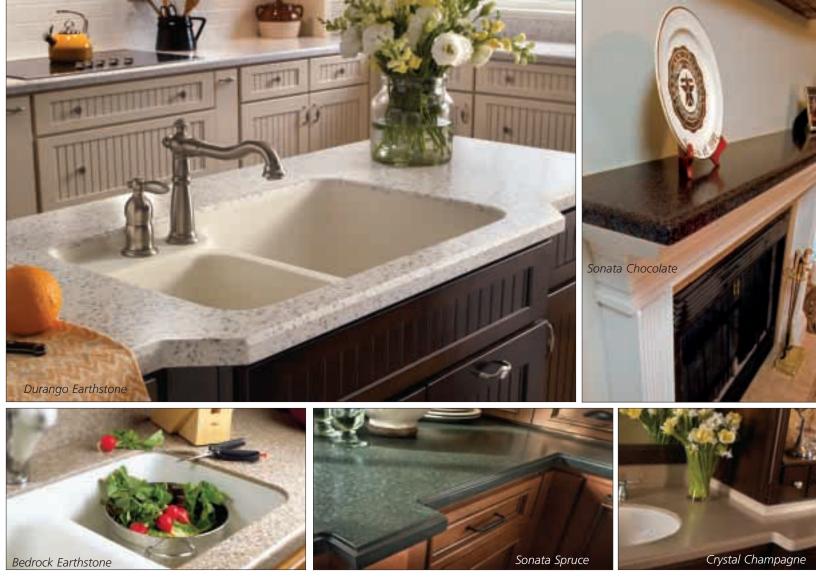

17-3/4" (45.08cm) Visit www.wilsonartsolidsurface.com for more detailed technical information. Sinks are not to scale.

11-1/2" (29.20cm)

6-1/2" (16.51cm)

-

.9

0.00

beyond granite

Select Wilsonart colors are designed to showcase the key elements of granite patterns. But unlike granite, Wilsonart<sup>®</sup> Solid Surface has inconspicuous, waterproof seams and coordinates with Wilsonart sinks and bowls. It's bacteria resistant, easy to keep clean and never needs to be sealed. Custom design options are limited only by your imagination. Enhance your living space with the luxurious look and feel of Wilsonart Solid Surface.